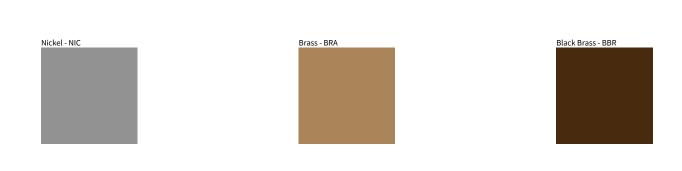

Brass, nickel and copper are natural minerals and can potentially change color and show marks over time. We cannot guarantee the color appearance as the material transforms.

Zaneen Group Inc. © 2024, T 1800-388-3382, F 416-247-9319, www.zaneen.com